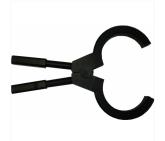

### **DESCRIPTION**

The PA ammeter clamp controls the cathodic or anodic distribution.

Associated with an EDP-FLUX Portable Datalogger manufactured by Serem Electronics, you could take direct current measure up to 40KA.

Its shape allows you to take no contact measurements.

PRICE On quote only

WEB LINK Click here

**SECTOR** 

USAGE ALUMINIUM MAINTENANCE |

WEIGHT ALUMINIUM PROCESS

LENGTH

WIDTH

### CONFIGURATION

• Internal diameter : 180mm

• Internal diameter : 400mm

• Internal diameter : 90mm

#### CASING

• Aluminium body. Handles made out of polyamide.

Tube diameter 33mm.