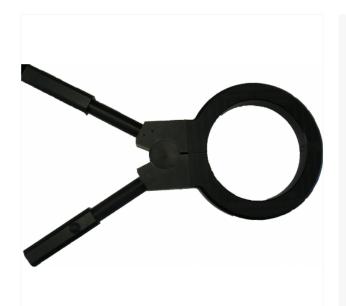

### **DESCRIPTION**

The PA ammeter clamp controls the cathodic or anodic distribution.

Associated with an EDP-FLUX Portable Datalogger manufactured by Serem Electronics, you could take direct current measure up to 40KA.

Its shape allows you to take no contact measurements.

PRICE On quote only

WEB LINK Click here

**SECTOR** 

USAGE ALUMINIUM MAINTENANCE |

WEIGHT ALUMINIUM PROCESS

LENGTH

WIDTH

### CONFIGURATION

• Internal diameter : 180mm

• Internal diameter : 400mm

• Internal diameter : 90mm

#### CASING

• Aluminium body. Handles made out of polyamide.

Tube diameter 33mm.