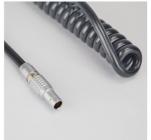

#### **DESCRIPTION**

The FLUXMETER 20KA (associated with SEREM Ammeter Clamp) makes it possible to measure current up to 20KA. The SEREM fluxmeter is an accurate instrument for daily use under the rugged conditions imposed by industry including corrosive chemical atmospheres and high temperatures. It is completely insensitive to high magnetic fields.

#### CASING

• ABS isolated box, junction by connector LEMO 0B-5pts On / Off press button