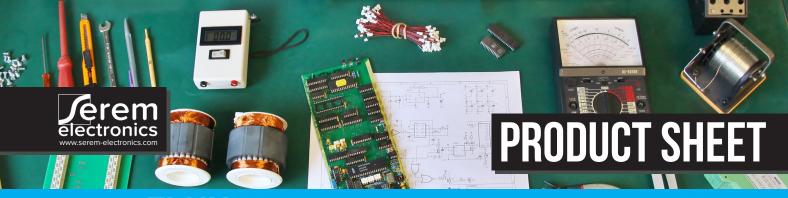

#### **DESCRIPTION**

The FLUXMETER 20KA (associated with SEREM Ammeter Clamp) makes it possible to measure current up to 20KA. The SEREM fluxmeter is an accurate instrument for daily use under the rugged conditions imposed by industry including corrosive chemical atmospheres and high temperatures. It is completely insensitive to high magnetic fields.

#### INPUT 1 - current

• Range from 0 to 19.99KAdc

#### **DISPLAY**

• LCD display 2000 points height : 12,5mm Low batt. indicator and overheating probe indicator

CONTACT

**GUARANTEE** 

**CERTIFICATION**